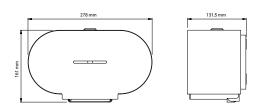

### Metric

| Туре                    | BJÖRK TOILET ROLL HOLDER<br>Prod. No.: 3370, 3375, 3380                                                                                                       |
|-------------------------|---------------------------------------------------------------------------------------------------------------------------------------------------------------|
|                         | Toilet roll holder                                                                                                                                            |
| Dimensions              | H: 161 mm x W: 278 x D: 130.5 mm                                                                                                                              |
| Toilet paper roll sizes | Max. Ø 120 mm / Width: Max. 107 mm                                                                                                                            |
| Material                | Powder coated stainless steel                                                                                                                                 |
| Capacity                | 2 standard size toilet paper rolls                                                                                                                            |
| Net weight              | 1,7 kg                                                                                                                                                        |
| Tender text             | Toilet paper roll holder in powder coated stainless steel. Capacity: 2 standard size toilet paper rolls. Net weight: 1.7 kg. H: 161 mm x W: 278 x D: 130.5 mm |