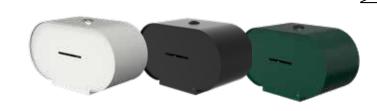

# **BJÖRK TOILET ROLL HOLDER** 3370/3375/3380

Holds 2 standard toilet rolls Powder coated stainless steel 2-year warranty

The DAN DRYER BJÖRK double toilet roll holder has a contemporary, space-saving design that matches the latest range of DAN DRYER's bathroom equipment. The dispenser holds 2 standard toilet rolls placed side-by-side. Designed for quick reloading, this unit also has a wide viewing slot so users can see when it is time to restock the dispenser.

## **Standard colours**

Prod. No. 3370: RAL 9003, white. Prod. No. 3375: RAL 9005, matt black. Prod. No. 3380: RAL Classic colours.